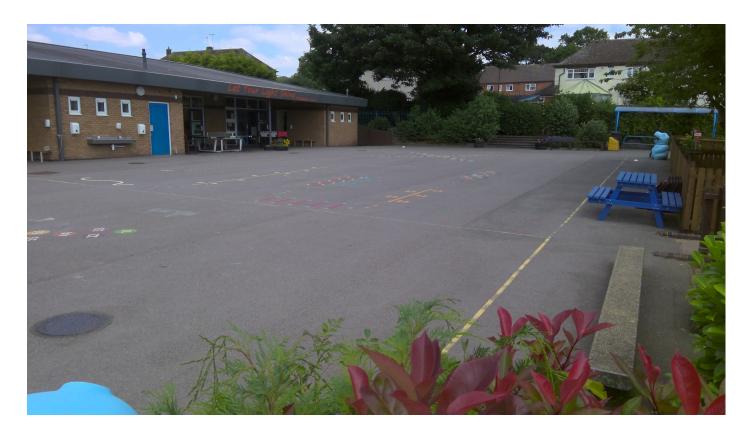

# **Year 3/4 Playground:** We use this playground at break times and we can use a variety of spaces when we have OPAL play at lunchtimes.

This is where we keep our lunchboxes and water bottles while we play on the playground.