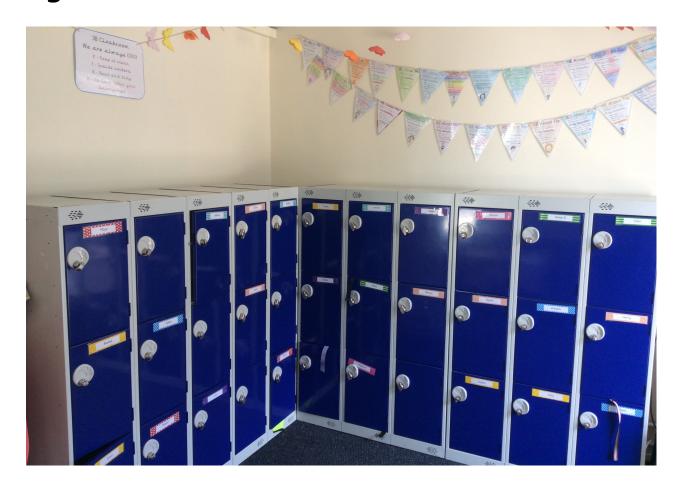

#### Kibworth Church of England Primary School



### Welcome to Year 3



#### People who will help me in Year 3:



Mrs Megginson 3M Class Teacher



Miss Scott 35 Class Teacher



Mrs Darlison and Mrs Rowland ELSA support



Mrs Coade 3CP Class Teacher 3CP Class Teacher



Mrs Poli

Mrs Scott Year 3 TA

#### Welcome to 3CP:



**3CP Cloakroom:** This is where we keep our bags, coats and PE kits.



#### Welcome to 3L:



## **3L Cloakroom:** This is where we keep our bags, coats and PE kits.



#### Welcome to 35:



## **3S Cloakroom:** This is where we keep our bags, coats and PE kits.



# **Year 3/4 Playground:** We use this playground at break times and we can use a variety of spaces when we have OPAL play at lunchtimes.



This is where we keep our lunchboxes and water bottles while we play on the playground.