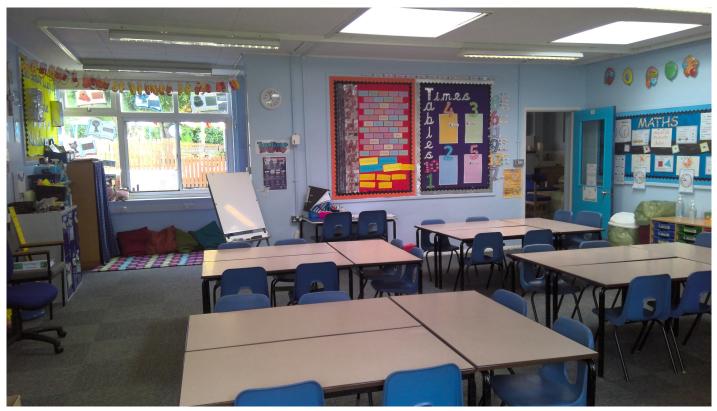

#### Kibworth Church of England Primary School



### Welcome to Year 3



#### People who will help me in Year 3:



Mrs Megginson 3M Class Teacher



Miss Scott 35 Class Teacher



Mrs Darlison and Mrs Rowland ELSA support



Mrs Coade 3CP Class Teacher 3CP Class Teacher



Mrs Poli

Mrs Scott Year 3 TA

#### Welcome to 3CP:



**3CP Cloakroom:** This is where we keep our bags, coats and PE kits.



#### Welcome to 3L:



## **3L Cloakroom:** This is where we keep our bags, coats and PE kits.



#### Welcome to 35:



## **3S Cloakroom:** This is where we keep our bags, coats and PE kits.



# **Year 3/4 Playground:** We use this playground at break times and we can use a variety of spaces when we have OPAL play at lunchtimes.



This is where we keep our lunchboxes and water bottles while we play on the playground.