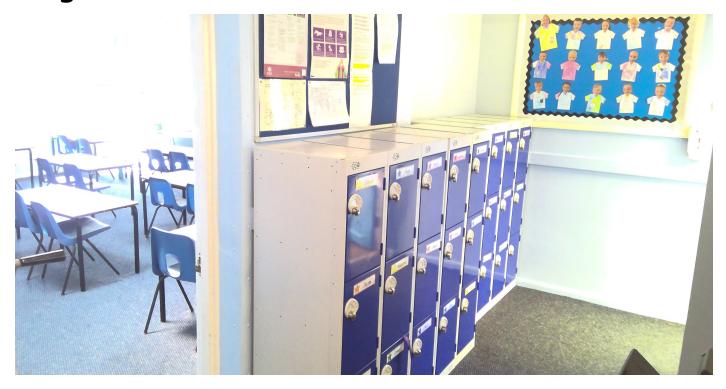

#### Kibworth Church of England Primary School



### Welcome to Year 3



#### People who will help me in Year 3:



Mrs Megginson 3M Class Teacher



Miss Scott 35 Class Teacher



Mrs Darlison and Mrs Rowland ELSA support



Mrs Coade 3CP Class Teacher 3CP Class Teacher



Mrs Poli

Mrs Scott Year 3 TA

#### Welcome to 3CP:



**3CP Cloakroom:** This is where we keep our bags, coats and PE kits.



#### Welcome to 3L:



## **3L Cloakroom:** This is where we keep our bags, coats and PE kits.



#### Welcome to 35:



## **3S Cloakroom:** This is where we keep our bags, coats and PE kits.



# **Year 3/4 Playground:** We use this playground at break times and we can use a variety of spaces when we have OPAL play at lunchtimes.



This is where we keep our lunchboxes and water bottles while we play on the playground.