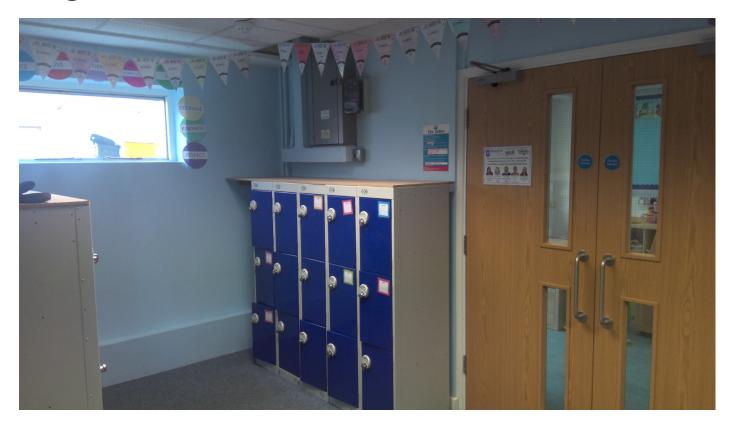

#### Welcome to 3CP:

**3CP Cloakroom:** This is where we keep our bags, coats and PE kits.

## **3L Cloakroom:** This is where we keep our bags, coats and PE kits.

## **3S Cloakroom:** This is where we keep our bags, coats and PE kits.